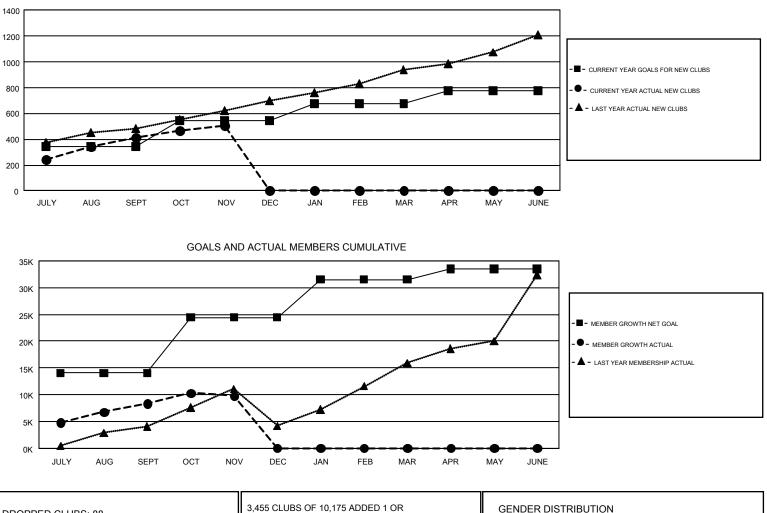

## GAT Constitutional Area 6

REPORT DOES NOT INCLUDE CLUBS IN UNDISTRICTED AREAS.

| -             | Club          | s           |               | Members               |                           |                         |                                                    |  |
|---------------|---------------|-------------|---------------|-----------------------|---------------------------|-------------------------|----------------------------------------------------|--|
|               | RESULTS FOR   | R 2018-2019 |               | RESULTS FOR 2018-2019 |                           |                         |                                                    |  |
| QUARTER       | NEW CLUB GOAL | NEW CLUBS   | DROPPED CLUBS | QUARTER               | MEMBER GROWTH NET<br>GOAL | MEMBER GROWTH<br>ACTUAL | DROPPED<br>MEMBERS ACTUAL<br>(including transfers) |  |
| JULY/AUG/SEPT | 346           | 413         | 66            | JULY/AUG/SEPT         | 14,055                    | 18,889                  | 9,297                                              |  |
| OCT/NOV/DEC   | 195           | 95          | 22            | OCT/NOV/DEC           | 10,376                    | 7,062                   | 5,133                                              |  |
| JAN/FEB/MAR   | 138           | 0           | 0             | JAN/FEB/MAR           | 7,106                     | 0                       | 0                                                  |  |
| APR/MAY/JUNE  | 98            | 0           | 0             | APR/MAY/JUNE          | 2,012                     | 0                       | 0                                                  |  |

GOALS AND ACTUAL NEW CLUBS CUMULATIVE

|        | 3,455 CLUBS OF 10,175 ADDED 1 OR | GENDER DISTRIBUTION                        |                                                                                                                                       |                                                                                                                                                                                                                    |
|--------|----------------------------------|--------------------------------------------|---------------------------------------------------------------------------------------------------------------------------------------|--------------------------------------------------------------------------------------------------------------------------------------------------------------------------------------------------------------------|
|        | MORE NEW MEMBERS                 | MALE 273,232 (74.36                        |                                                                                                                                       |                                                                                                                                                                                                                    |
|        |                                  | FEMALE                                     | 94,212 (25.64%)                                                                                                                       |                                                                                                                                                                                                                    |
|        |                                  |                                            |                                                                                                                                       |                                                                                                                                                                                                                    |
| 305    |                                  | TOTAL FAMILY UNIT MEMBERS                  |                                                                                                                                       | 159,272                                                                                                                                                                                                            |
| 1,673  | MEMBERSHIP DATA                  | FAMILY MEMBERS PAYING HALF<br>DUES         |                                                                                                                                       | 94,585                                                                                                                                                                                                             |
| 12,450 |                                  |                                            |                                                                                                                                       |                                                                                                                                                                                                                    |
| 14,428 |                                  |                                            |                                                                                                                                       |                                                                                                                                                                                                                    |
|        | 1,673<br>12,450                  | 305<br>1,673<br>12,450<br>MORE NEW MEMBERS | MORE NEW MEMBERS MALE   305 FEMALE   1,673 CLICK HERE FOR CUMULATIVE   MEMBERSHIP DATA FAMILY MEMBERS PA   12,450 TOTAL FAMILY UNIT M | MORE NEW MEMBERS MALE 273,232 (74.36%)   MALE 94,212 (25.64%)   305 FEMALE 94,212 (25.64%)   1,673 CLICK HERE FOR CUMULATIVE. TOTAL FAMILY UNIT MEMBERS   MEMBERSHIP DATA FAMILY MEMBERS PAYING HALF   12,450 DUES |